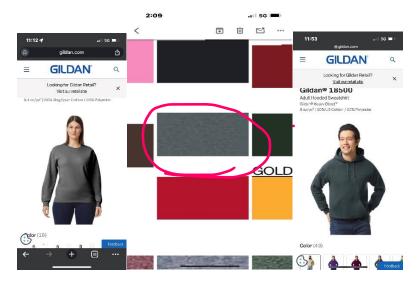

## **Sweatshirt descriptions:**

Gildan Medium Grey Crew Neck Sweatshirts and Hoodie Sweatshirts

Lettering on the shirt, in white: Front breast plate: St John's Parish Church Johns Island, SC with Jerusalem Cross